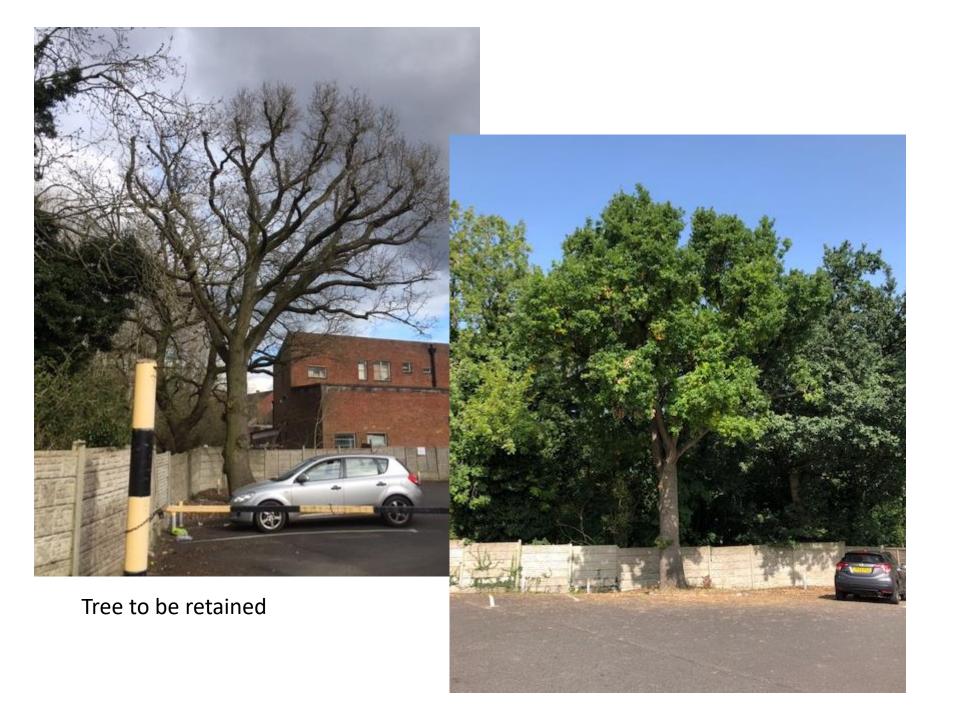

## 20/00198/OUT

Demolition of function room to the rear and erection of up to 20 apartments with associated infrastructure.

Rubery Social Club 141 New Road Rubery Recommendation: Approve

### Site Location



#### Extract from Bromsgrove District Plan Map



#### Legend

Residential Development Sites BDP5A, BDP5B, RCBD1 Employment Development Sites BDP5B Longbridge AAP BDP13 District Boundary Employment BDP13, BDP14 Green Belt BDP4 Conservation Area BBDP20 Open Space BDP25 Residential Area BDP19, BDP7 Shopping BDP18 Village Envelopes BDP4 Town Centre Zone BDP17 Primary Shopping Streets BDP17 Secondary Shopping Streets BDP17 Development Opportunities BDP17, BDP19

# Site Plan (illustrative apart from access) A38 147 -P.3 NEW ROAD