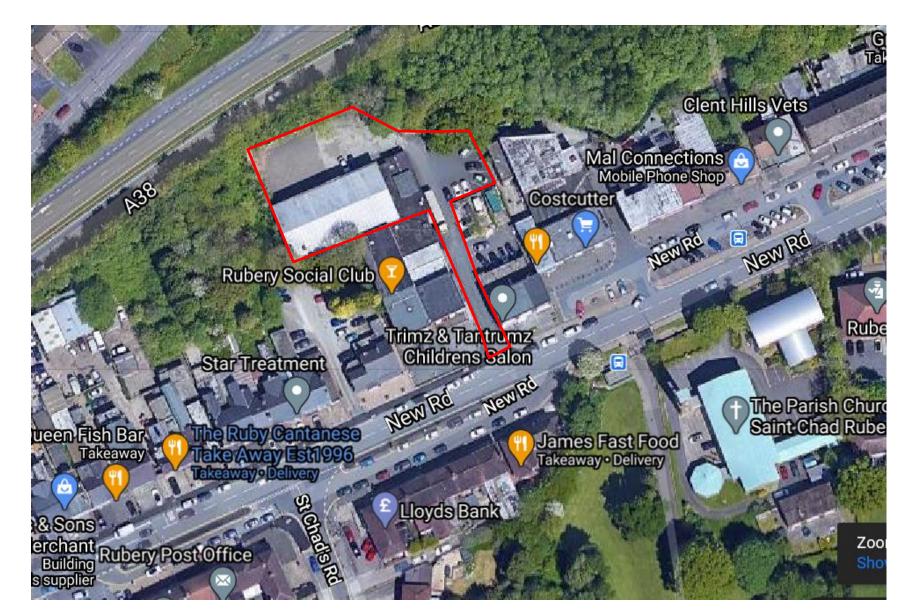

## 20/00198/OUT

Demolition of function room to the rear and erection of up to 20 apartments with associated infrastructure.

Rubery Social Club 141 New Road Rubery Recommendation: Approve

### Site Location