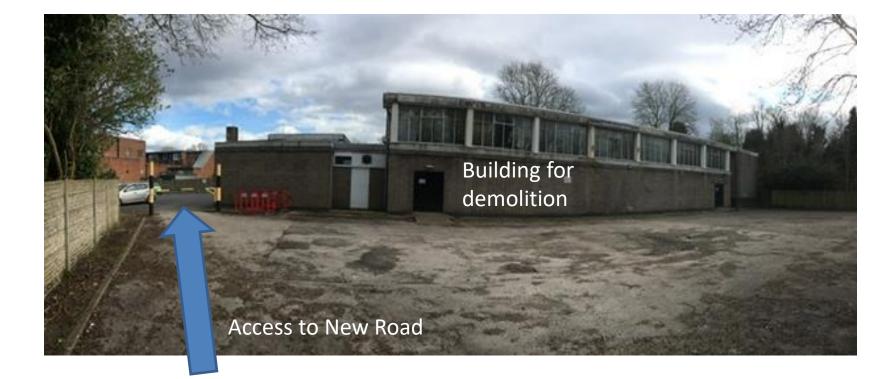

## 20/00198/OUT

Demolition of function room to the rear and erection of up to 20 apartments with associated infrastructure.

Rubery Social Club 141 New Road Rubery Recommendation: Approve