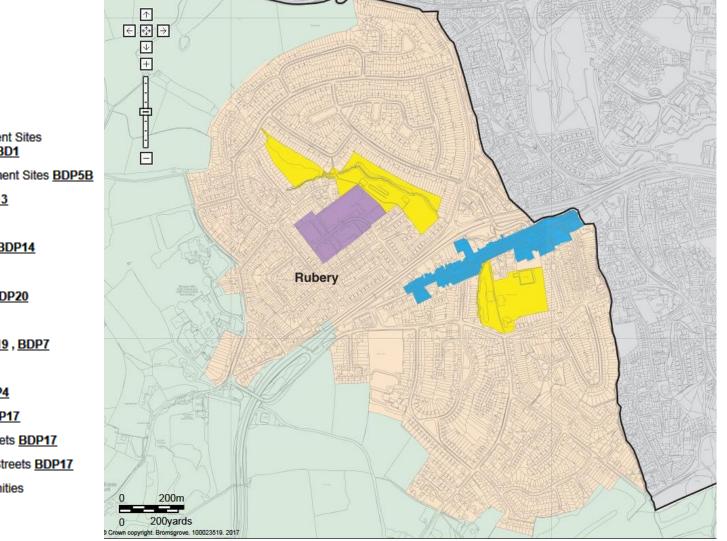

#### Extract from Bromsgrove District Plan Map

#### Legend

Residential Development Sites BDP5A, BDP5B, RCBD1 Employment Development Sites BDP5B Longbridge AAP BDP13 District Boundary Employment BDP13, BDP14 Green Belt BDP4 Conservation Area BBDP20 Open Space BDP25 Residential Area BDP19, BDP7 Shopping BDP18 Village Envelopes BDP4 Town Centre Zone BDP17 Primary Shopping Streets BDP17 Secondary Shopping Streets BDP17 Development Opportunities BDP17, BDP19