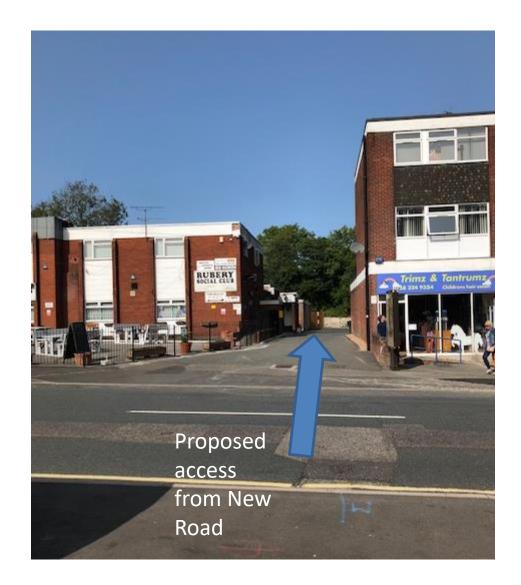

## 20/00198/OUT

Demolition of function room to the rear and erection of up to 20 apartments with associated infrastructure.

Rubery Social Club 141 New Road Rubery Recommendation: Approve

### Site Location



#### Extract from Bromsgrove District Plan Map



#### Legend

Residential Development Sites BDP5A, BDP5B, RCBD1 Employment Development Sites BDP5B Longbridge AAP BDP13 District Boundary Employment BDP13, BDP14 Green Belt BDP4 Conservation Area BBDP20 Open Space BDP25 Residential Area BDP19, BDP7 Shopping BDP18 Village Envelopes BDP4 Town Centre Zone BDP17 Primary Shopping Streets BDP17 Secondary Shopping Streets BDP17 Development Opportunities BDP17, BDP19

# Site Plan (illustrative apart from access) A38 147 -P.3 NEW ROAD